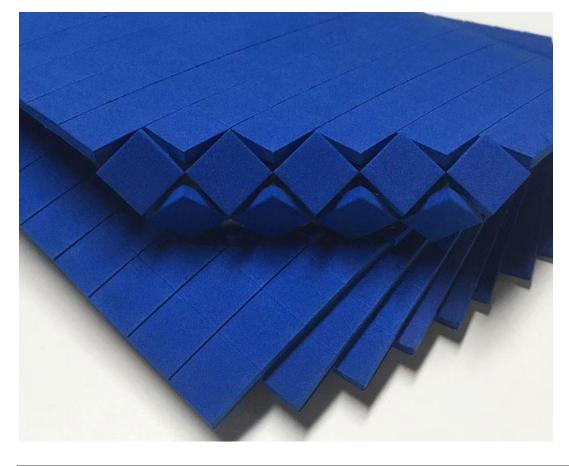

## Blue Eva Rubber Pads with Cling Foam Details

The Blue Eva Rubber Pads with Cling Foam Is Composed Of 1~2Mm Thick Foam and Blue Eva Rubber Pads. The Regular Thickness of Blue Eva Pad Is 2Mm~5Mm. The Regular Specification of Blue Eva Has a Hardness of About 60 Degrees, And There Are Materials with Different Hardness to Choose From, Such As 38 Degrees, 70 Degrees, 80 Degrees and Other High-Hardness Boards. In Addition to The Conventional Thickness and Hardness, Other Thicknesses, Hardness and Sizes Can Be Customized According to Customer Needs.