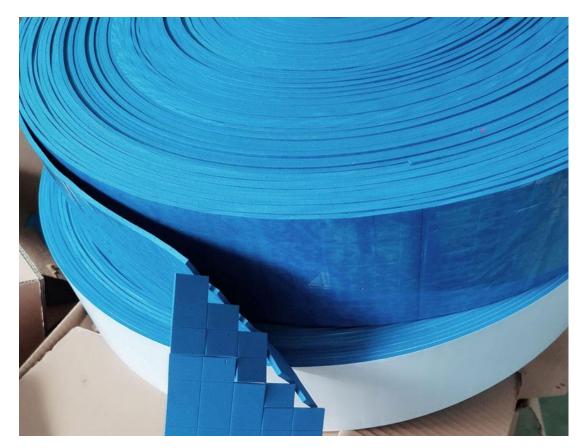

| Blue Eva Rubber Pads with Cling Foam Parameter (Specification) |           |                      |          |            |         |
|----------------------------------------------------------------|-----------|----------------------|----------|------------|---------|
| MODEL NO.                                                      | SIZE      | THICKNESS            | PADS/BOX | VOL. (cbm) | GW (kg) |
| SD-1830                                                        | 18mm*18mm | 3mm EVA+1mm~2mm foam | 25000    | 0.045      | 10      |

Using for: Architectural Glass, Auto Glass, Furniture glass, Windows & Doors, etc. Application In the Glass Deep-Processing Industry: Transporting, Packing, Storage, Installation

Application Method: Put the Blue Eva Rubber Pads with Cling Foam on The Edge of The Glass, The Distance Between Two Pads Is About 30-40Cm, totally 8 Pads on The Area Of 1 Square Meter