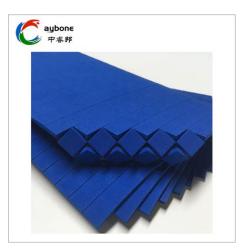

## Blue Eva Rubber Pads with Cling Foam Details

The Blue Eva Rubber Pads with Cling Foam Is Composed Of 1~2Mm Thick Foam and Blue Eva Rubber Pads. The Regular Thickness of Blue Eva Pad Is 2Mm~5Mm. The Regular Specification of Blue Eva Has a Hardness of About 60 Degrees, And There Are Materials with Different Hardness to Choose From, Such As 38 Degrees, 70 Degrees, 80 Degrees and Other High-Hardness Boards. In Addition to The Conventional Thickness and Hardness, Other Thicknesses, Hardness and Sizes Can Be Customized According to Customer Needs.