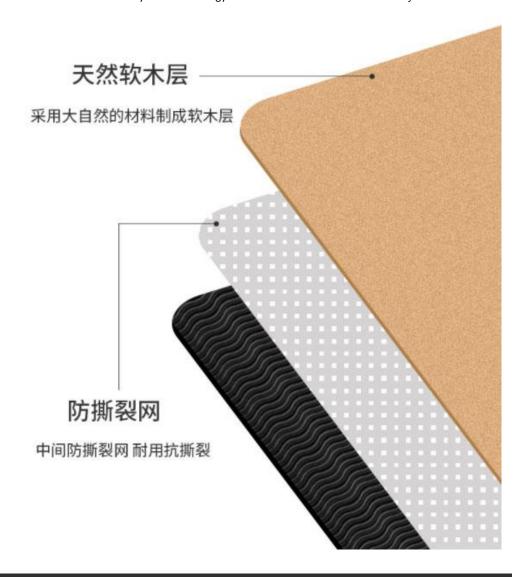

## **Product Description**

China Quality "Raybone" Cork Yoga Mat is composed Of Cork and Natural Latex, One Side Cork Is a Sustainable Natural Cushioning Material That Is Antibacterial and Can Handle Your Sweat, At the Same Time, It Repels Bacteria and Odors, And the Other Side Is Natural Rubber, Which Gives the Yoga Mat High-Strength Resilience and Grip, Plays A Non-Slip Role, And Bids Farewell To The Potential Safety Hazards Caused By Slipping.

## **Cork Yoga Mat Details**

This Cork Yoga Mat Is Specially Designed for Yogis. These Products Are Carefully Engineered with Premium Materials, Thoughtful Design and Durable Construction. Whether For Personal or Professional Use, These Products Are Built to Last. One Side Is Made of Cork, Which Is Breathable and Sweat-Absorbing, Which Can Absorb Sweat on The Body Surface, And the Other Side Is Made of Latex, Which Can Absorb and Grip the Ground. Whether It Is Marble, Wooden Floor, Or Cement Floor, It Can Easily Deal with All Kinds of Ground.