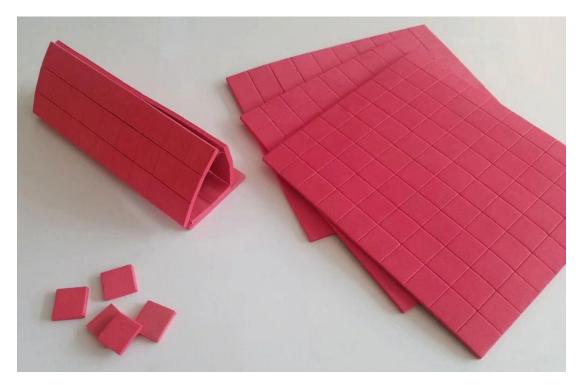

## **Product Description**

China Quality "Raybone" Red EVA Rubber Pads with Adhesive has been a standard usage for glass industry for all markets almost. Glass, windows, doors and mirrors are fragile. "Raybone" Red EVA Rubber Pads with Adhesive are easy to be removed cleanly, yet adhered securely to architectural glass, auto glass, furniture glass, stone, windows & doors, during transporting, packing, storage and installation. Setting between the glass, the pads can absorb vibration, maintain position and prevent breakage.

## Red Eva Rubber Pads With Adhesive Feature And Application

Features: 1. Strong Stickiness 2. High Temperature Resistance, Stable Performance, Temperature Resistance Up To 70~9 Degrees 3. Waterproof, Moisture-Proof 4. Good Flexibility, Shockproof, Anti-Skid, Compression Resistance 5. No Sawdust, Clean and No Residue

## Red Eva Rubber Pads with Adhesive Details

Red Eva Rubber Pads With Adhesive Are Machined From Black Eva Rubber. The Conventional Thickness Of Eva Rubber Pad Is 2Mm~5Mm. The Hardness Of Conventional Specifications Is About 60 Degrees, And Materials With Different Hardness Such As 38 Degrees, 70 Degrees, And 80 Degrees Are Available. In Addition To Regular Thickness And Hardness, Other Thickness, Hardness And Size Can Be Customized According To Customer Needs.