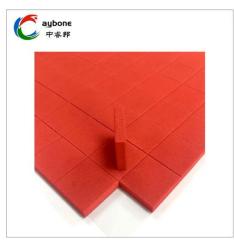

## **Product Description**

China Quality "Raybone" Red EVA Rubber Pads with Adhesive has been a standard usage for glass industry for all markets almost. Glass, windows, doors and mirrors are fragile. "Raybone" Red EVA Rubber Pads with Adhesive are easy to be removed cleanly, yet adhered securely to architectural glass, auto glass, furniture glass, stone, windows & doors, during transporting, packing, storage and installation. Setting between the glass, the pads can absorb vibration, maintain position and prevent breakage.

## Red Eva Rubber Pads With Adhesive Feature And Application

Features: 1. Strong Stickiness 2. High Temperature Resistance, Stable Performance, Temperature Resistance Up To 70~9 Degrees 3. Waterproof, Moisture-Proof 4. Good Flexibility, Shockproof, Anti-Skid, Compression Resistance 5. No Sawdust, Clean and No Residue

## Red Eva Rubber Pads with Adhesive Details

Red Eva Rubber Pads With Adhesive Are Machined From Black Eva Rubber. The Conventional Thickness Of Eva Rubber Pad Is 2Mm~5Mm. The Hardness Of Conventional Specifications Is About 60 Degrees, And Materials With Different Hardness Such As 38 Degrees, 70 Degrees, And 80 Degrees Are Available. In Addition To Regular Thickness And Hardness, Other Thickness, Hardness And Size Can Be Customized According To Customer Needs.