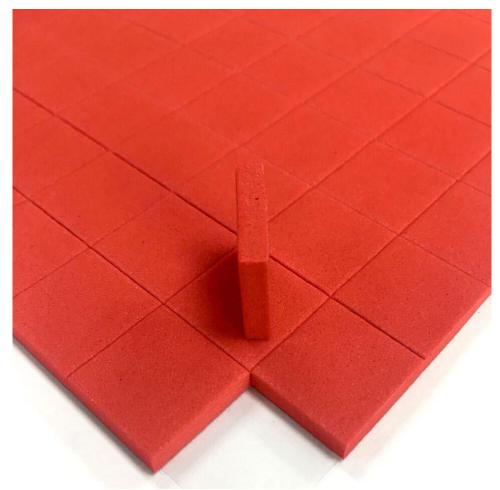

## **Product Description**

China Quality "Raybone" Red EVA Rubber Pads with Adhesive has been a standard usage for glass industry for all markets almost. Glass, windows, doors and mirrors are fragile. "Raybone" Red EVA Rubber Pads with Adhesive are easy to be removed cleanly, yet adhered securely to architectural glass, auto glass, furniture glass, stone, windows & doors, during transporting, packing, storage and installation. Setting between the glass, the pads can absorb vibration, maintain position and prevent breakage.

## Red Eva Rubber Pads With Adhesive Feature And Application

Features: 1. Strong Stickiness 2. High Temperature Resistance, Stable Performance, Temperature Resistance Up To 70~9 Degrees 3. Waterproof, Moisture-Proof 4. Good Flexibility, Shockproof, Anti-Skid, Compression Resistance 5. No Sawdust, Clean and No Residue

## Red Eva Rubber Pads with Adhesive Details

Red Eva Rubber Pads With Adhesive Are Machined From Black Eva Rubber. The Conventional Thickness Of Eva Rubber Pad Is 2Mm~5Mm. The Hardness Of Conventional Specifications Is About 60 Degrees, And Materials With Different Hardness Such As 38 Degrees, 70 Degrees, And 80 Degrees Are Available. In Addition To Regular Thickness And Hardness, Other Thickness, Hardness And Size Can Be Customized According To Customer Needs.