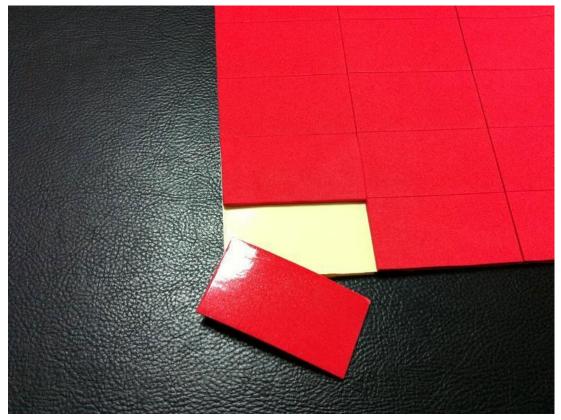

## **Product Description**

China Quality "Raybone" Red EVA Rubber Pads with Adhesive has been a standard usage for glass industry for all markets almost. Glass, windows, doors and mirrors are fragile. "Raybone" Red EVA Rubber Pads with Adhesive are easy to be removed cleanly, yet adhered securely to architectural glass, auto glass, furniture glass, stone, windows & doors, during transporting, packing, storage and installation. Setting between the glass, the pads can absorb vibration, maintain position and prevent breakage.

## Red Eva Rubber Pads With Adhesive Feature And Application

Features: 1. Strong Stickiness 2. High Temperature Resistance, Stable Performance, Temperature Resistance Up To 70~9 Degrees 3. Waterproof, Moisture-Proof 4. Good Flexibility, Shockproof, Anti-Skid, Compression Resistance 5. No Sawdust, Clean and No Residue

Using for: Architectural Glass, Auto Glass, Furniture glass, Windows & Doors, etc Application In The Glass Deep-Processing Industry: Transporting, Packing, Storage, Installation

Application Method: Put The Red Eva Rubber Pads With Adhesive On The Edge Of The Glass, The Distance Between Two Pads Is About 30-40Cm, Totally 8 Pads On The Area Of 1 Square Meter